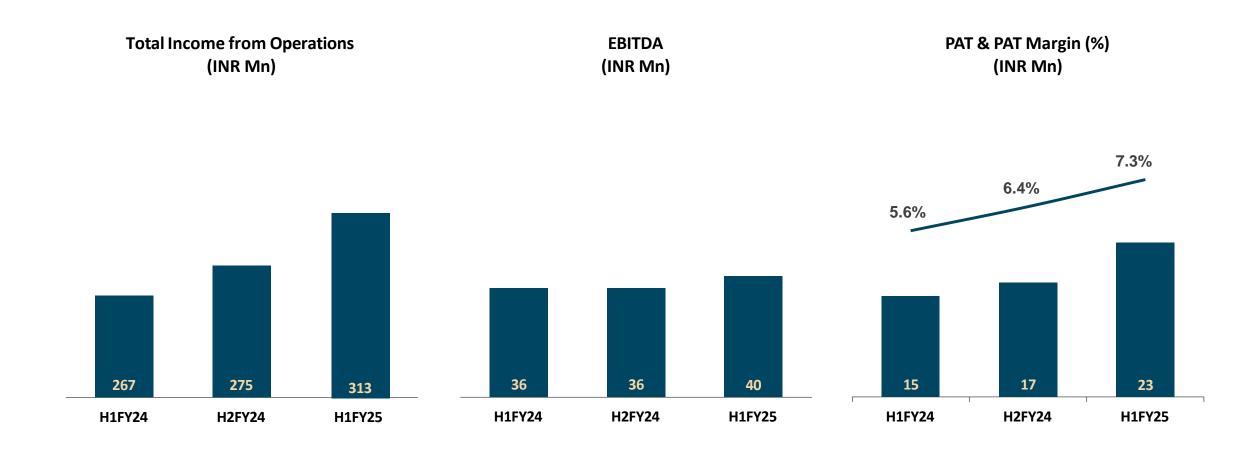

#### H1FY25 vs H1 FY24 (YoY)

#### **H1FY25 vs H2 FY24 (HoH)**

Total Income form Operations

17.0%

PBT Margin

8.2% **•** +113 bps

**EBITDA** 

12.7%

Reported PAT Margin

**7.2%** •

+165 bps

Reported Net Profit

**52.1%** •

**EPS** 

1.27

46%

Total Income from Operation

13.8%

PBT Margin

8.2%

+111 bps

**EBITDA** 

11.3%

Reported PAT Margin

**7.2%** 

+84 bps

Reported Net Profit

28.9% 🔺

Company Reported EPS

1.27

24%

### Half Yearly Income Statement

| Particulars (INR Mn)         | H1FY25 | H2FY24 | H1FY24 | YoY%     | НоН%    | FY24  | FY23  | YoY%     |
|------------------------------|--------|--------|--------|----------|---------|-------|-------|----------|
| Revenue                      | 309.0  | 272.3  | 262.0  | 17.9%    | 13.5%   | 534.3 | 496.7 | 7.6%     |
| Other Income                 | 3.5    | 2.4    | 5.0    | -30.1%   | 44.1%   | 7.4   | 27.8  | -73.2%   |
| Total Income form Operations | 312.5  | 274.7  | 267.0  | 17.0%    | 13.8%   | 541.8 | 524.5 | 3.3%     |
| Total Expenditure            | 272.5  | 238.8  | 231.5  | 17.7%    | 14.1%   | 470.3 | 464.7 | 1.2%     |
| EBITDA                       | 40.0   | 36.0   | 35.5   | 12.7%    | 11.3%   | 71.5  | 59.8  | 19.6%    |
| EBITDA Margin (%)            | 12.8%  | 13.1%  | 13.3%  | -49 bps  | -29 bps | 13.2% | 11.4% | +554 bps |
| Depreciation                 | 7.6    | 8.8    | 8.4    | -9.2%    | -13.4%  | 17.1  | 19.0  | -9.8%    |
| Profit Before Interest & Tax | 32.4   | 27.2   | 27.1   | 19.5%    | 19.2%   | 54.4  | 40.8  | 33.2%    |
| Interest                     | 6.7    | 7.6    | 8.2    | -18.0%   | -12.4%  | 15.8  | 15.1  | 4.5%     |
| Profit Before Tax            | 25.8   | 19.6   | 19.0   | 35.6%    | 31.5%   | 38.6  | 25.7  | 50.1%    |
| Tax                          | 2.9    | 1.3    | 2.5    | 15.4%    | 124.6%  | 3.7   | 3.1   | 20.2%    |
| Adjusted PAT                 | 22.9   | 18.3   | 16.5   | 38.6%    | 25.1%   | 34.8  | 22.6  | 54.2%    |
| Extra ordinary items         | -0.4   | -0.9   | -1.8   | -74.7%   | -49.9%  | -2.6  | -     | -        |
| Reported Profit              | 22.5   | 17.4   | 14.8   | 52.0%    | 28.9%   | 32.2  | 22.6  | 42.5%    |
| PAT Margin (%)               | 7.2%   | 6.3%   | 5.5%   | +165 bps | +84 bps | 6.0 % | 4.3%  | +148 bps |
| Adjusted Margin (%)          | 7.3%   | 6.7%   | 6.2%   | +114 bps | +66 bps | 6.4%  | 4.3%  | +197 bps |
| Rep Earnings Per Share (Rs)  | 1.27   | 1.02   | 0.87   | 46.0%    | 23.8%   | 1.89  | 1.33  | 42.5%    |