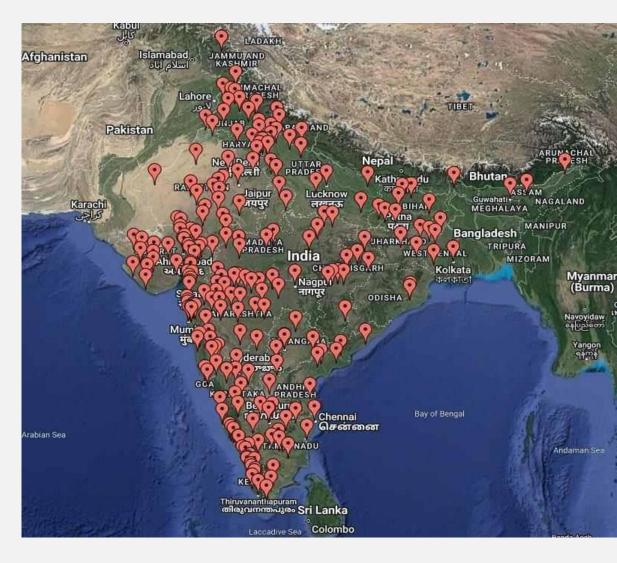

### Domestic Presence

245+ Cities **26+**State

400+
Channel Partners

200+
Galleries/ Displays

1 - Experience Center: Located at Andheri West, Mumbai

Factory Unit: Plot No. 211 GIDC Phase II, Jamnagar, Gujarat