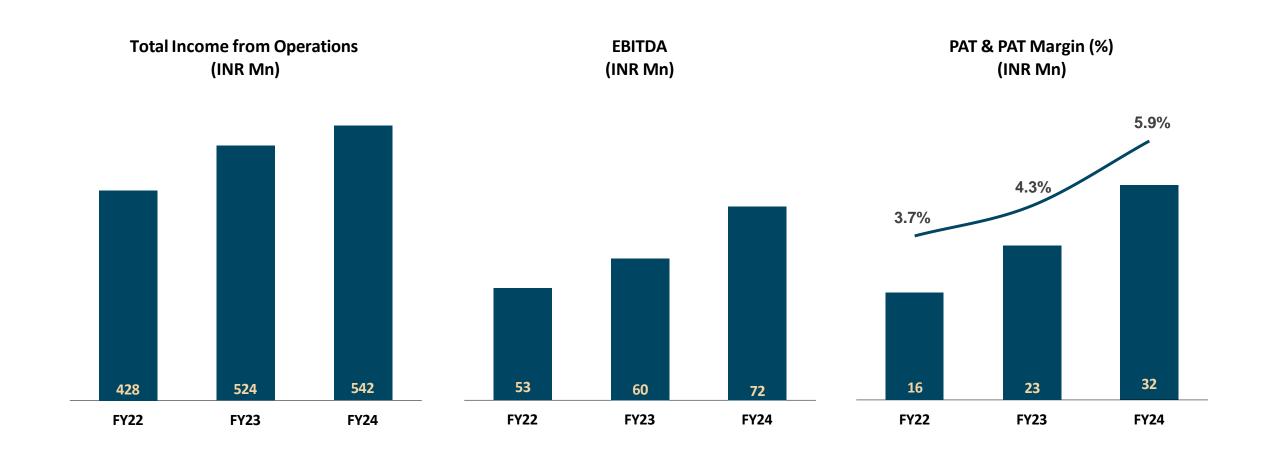

# **Key Annual Charts**

### **Annual Income Statement**

| Particulars (INR Mn)         | FY20  | FY21  | FY22  | FY23  | FY24  |
|------------------------------|-------|-------|-------|-------|-------|
| Revenue                      | 295.5 | 278.5 | 412.2 | 496.7 | 534.3 |
| Other Income                 | 9.4   | 8.6   | 15.9  | 27.8  | 7.4   |
| Total Income from Operations | 304.9 | 287.0 | 428.1 | 524.5 | 541.7 |
| Total Expenditure            | 253.5 | 251.2 | 374.9 | 464.7 | 470.3 |
| EBITDA                       | 51.4  | 35.8  | 53.2  | 59.8  | 71.4  |
| EBITDA Margin (%)            | 16.9% | 12.5% | 12.4% | 11.4% | 13.2% |
| Depreciation                 | 22.9  | 21.4  | 19.7  | 19.0  | 17.1  |
| Profit Before Interest & Tax | 28.5  | 14.4  | 33.47 | 40.8  | 54.3  |
| Interest                     | 12.5  | 12.2  | 15.6  | 15.1  | 15.8  |
| Profit Before Tax            | 16.1  | 2.2   | 17.8  | 25.7  | 38.5  |
| Tax                          | 8.9   | 1.4   | 2.2   | 3.1   | 3.7   |
| Adjusted PAT                 | 7.2   | 0.7   | 15.6  | 22.6  | 34.8  |
| Extra ordinary items         | -     | -     | -     | -     | -2.6  |
| Reported Profit              | 7.2   | 0.7   | 15.6  | 22.6  | 32.2  |
| PAT Margin (%)               | 2.4%  | 0.2%  | 3.6%  | 4.3%  | 6.0%  |
| Adj. Earnings Per Share (Rs) | 0.42  | 0.04  | 0.92  | 1.33  | 2.04  |