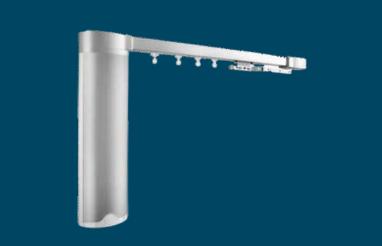

### **Operating Systems**

Google Home

With the help of TaHoma device you can connect your blinds with Amazon Alexa & Google Home and operate with voice command 14