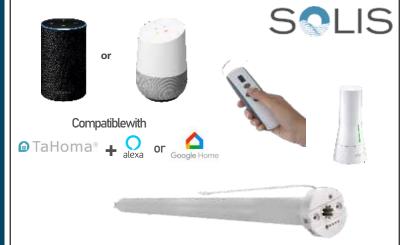

### **Operating Systems**

Google Home

With the help of TaHoma device you can connect your blinds with Amazon Alexa & Google Home and operate with voice command 14